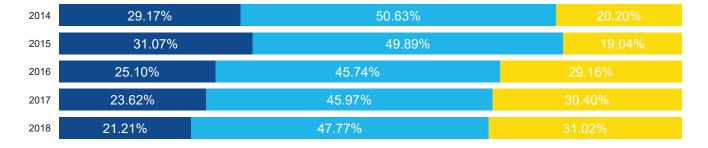

### Growth of Candidates by Gender

2016

2017

2018

2015

0

2014

Growth of Candidates by Category