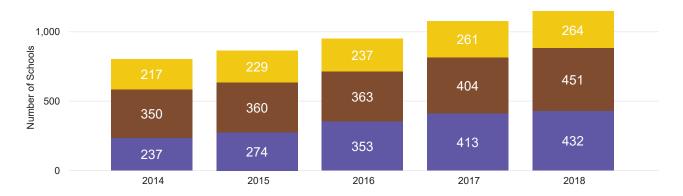

1.91</del> /0      |              |

## **Schools**

Number of Schools by Cohort Size

|                    | 2014 | 2015 | 2016 | 2017  | 2018  |
|--------------------|------|------|------|-------|-------|
| <=10 Candidates    | 596  | 623  | 649  | 751   | 787   |
| 11-20 Candidates   | 69   | 84   | 107  | 106   | 127   |
| 21-40 Candidates   | 71   | 82   | 117  | 115   | 115   |
| 41-60 Candidates   | 32   | 30   | 36   | 43    | 41    |
| 61-80 Candidates   | 11   | 19   | 20   | 20    | 22    |
| 81-100 Candidates  | 8    | 9    | 7    | 22    | 33    |
| 101-200 Candidates | 14   | 14   | 14   | 16    | 16    |
| >200 Candidates    | 3    | 2    | 3    | 5     | 6     |
| Total              | 804  | 863  | 953  | 1,078 | 1,147 |

### Growth of Schools by Region

●IBA ●IBAEM ●IBAP



### Growth of Schools by Working Language





## **Candidates**

Growth of Candidates

2014 2015 2016 2017 2018

10,910 11,836 14,045 16,524 18,342

### Growth of Candidates by Region



### Growth of Candidates by Gender

2016

2017

2018

2015

0

2014



Growth of Candidates by Category



4

# **Results**(Diploma and Retake Category Candidates)

Diploma Pass Rate and Average Total Points

Average Total PointsPass rate



Number of Diplomas Awarded by Region

●IBA ●IBAEM ●IBAP



Percentage of Diplomas Awarded

Bilingual diploma awardedDiploma awardedDiploma not awarded



# **Total Points and Bonus Points** (Diploma and Retake Category Candidates)

Number of Candidates Scoring 45 Points



### Percentage of Candidates Scoring Bonus Points



### **Total Points Distribution**



# **