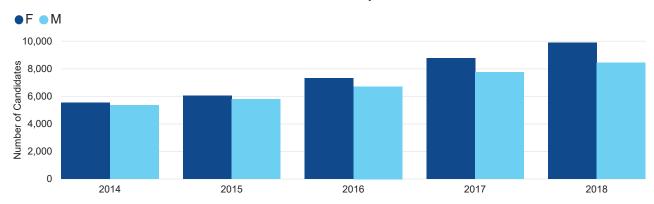

### Growth of Candidates by Gender

2016

2017

2018

2015

0

2014

Growth of Candidates by Category