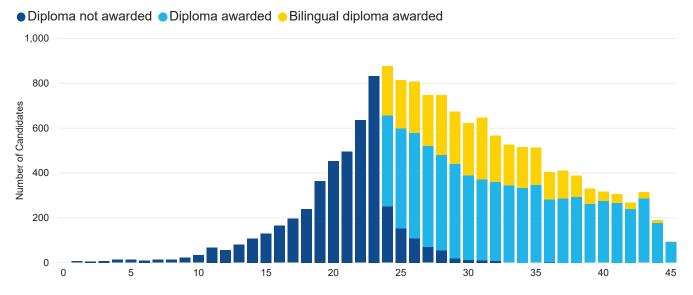

# **Results**(Diploma and Retake Category Candidates)

Diploma Pass Rate and Average Total Points

Average Total PointsPass rate

Number of Diplomas Awarded by Region

●IBA ●IBAEM ●IBAP

Percentage of Diplomas Awarded

Bilingual diploma awardedDiploma awardedDiploma not awarded