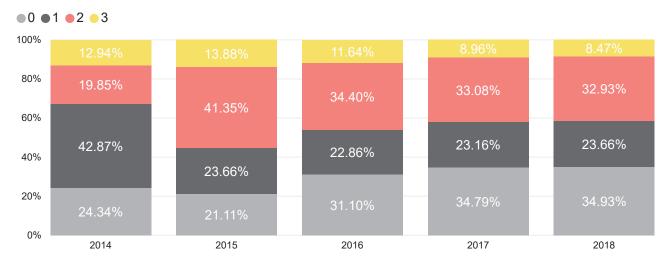

### Growth of Candidates by Gender

2016

2017

2018

2015

0

2014

Growth of Candidates by Category