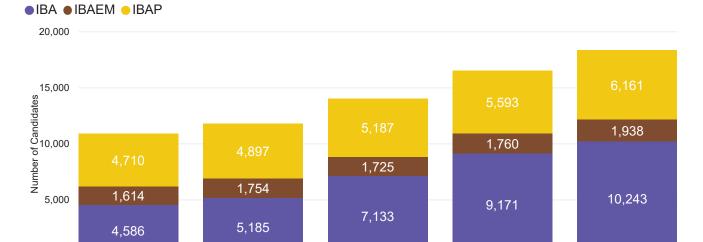

-|-------|-------|
| <=10 Candidates    | 596  | 623  | 649  | 751   | 787   |
| 11-20 Candidates   | 69   | 84   | 107  | 106   | 127   |
| 21-40 Candidates   | 71   | 82   | 117  | 115   | 115   |
| 41-60 Candidates   | 32   | 30   | 36   | 43    | 41    |
| 61-80 Candidates   | 11   | 19   | 20   | 20    | 22    |
| 81-100 Candidates  | 8    | 9    | 7    | 22    | 33    |
| 101-200 Candidates | 14   | 14   | 14   | 16    | 16    |
| >200 Candidates    | 3    | 2    | 3    | 5     | 6     |
| Total              | 804  | 863  | 953  | 1,078 | 1,147 |

### Growth of Schools by Region

●IBA ●IBAEM ●IBAP



### Growth of Schools by Working Language





## **Candidates**

Growth of Candidates

2014 2015 2016 2017 2018

10,910 11,836 14,045 16,524 18,342

### Growth of Candidates by Region



### Growth of Candidates by Gender

2016

2017

2018

2015

0

2014



Growth of Candidates by Category



4

# **Results**(Diploma and Retake Category Candidates)

Diploma Pass Rate and Average Total Points

Average Total PointsPass rate



Number of Diplomas Awarded by Region

●IBA ●IBAEM ●IBAP



Percentage of Diplomas Awarded

Bilingual diploma awardedDiploma awardedDiploma not awarded



# **Total Points and Bonus Points** (Diploma and Retake Category Candidates)

Number of Candidates Scoring 45 Points



### Percentage of Candidates Scoring Bonus Points



### **Total Points Distribution**



# **Extended Essay**

| Grade Distribution by Subject Group |      |      |      |      |    |     |         | No grade | Total |
|-------------------------------------|------|------|------|--