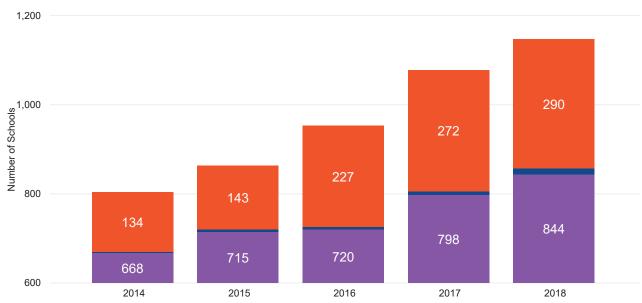

ls**

Number of Schools by Cohort Size

|                    | 2014 | 2015 | 2016 | 2017  | 2018  |
|--------------------|------|------|------|-------|-------|
| <=10 Candidates    | 596  | 623  | 649  | 751   | 787   |
| 11-20 Candidates   | 69   | 84   | 107  | 106   | 127   |
| 21-40 Candidates   | 71   | 82   | 117  | 115   | 115   |
| 41-60 Candidates   | 32   | 30   | 36   | 43    | 41    |
| 61-80 Candidates   | 11   | 19   | 20   | 20    | 22    |
| 81-100 Candidates  | 8    | 9    | 7    | 22    | 33    |
| 101-200 Candidates | 14   | 14   | 14   | 16    | 16    |
| >200 Candidates    | 3    | 2    | 3    | 5     | 6     |
| Total              | 804  | 863  | 953  | 1,078 | 1,147 |

### Growth of Schools by Region

●IBA ●IBAEM ●IBAP



### Growth of Schools by Working Language





## **Candidates**

Growth of Candidates

2014 2015 2016 2017 2018

10,910 11,836 14,045 16,524 18,342

### Growth of Candidates by Region



### Growth of Candidates by Gender

2016

2017

2018

2015

0

2014



Growth of Candidates by Category



4

# **Results**(Diploma and Retake Category Candidates)

Diploma Pass Rate and Average Total Points

Average Total PointsPass rate



Number of Diplomas Awarded by Region

●IBA ●IBAEM ●IBAP



Percentage of Diplomas Awarded

Bilingual diploma awardedDiploma awardedDiploma not awarded



# **Total Points and Bonus Points** (Diploma and Retake Category Candidates)

Number of Candidates Scoring 45 Points



### Percentage of Candidates Scoring Bonus Points



### **Total Points Distribution**



# **Extended Essay**

| Grade Distribution by Subje