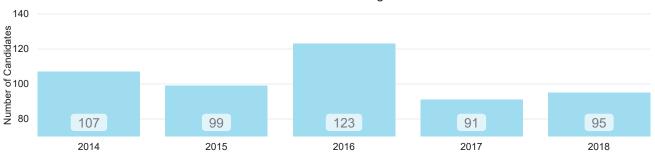

## **Candidates**

Growth of Candidates

2014 2015 2016 2017 2018

10,910 11,836 14,045 16,524 18,342