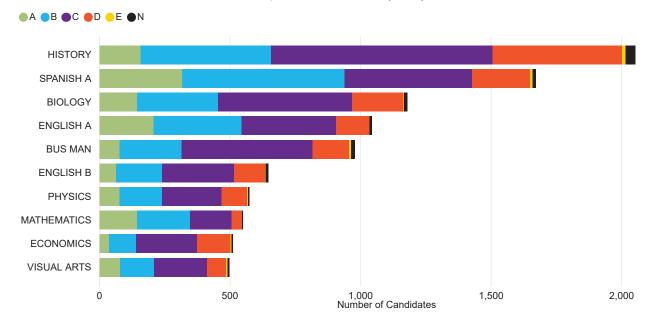

| 1.46%    |
| Individuals and societies             | 8.20%  | 23.21% | 43.85% | 22.37% | 0.88% | 1.50% | 98.50%           | 1.50%    |
| Sciences                              | 12.03% | 25.72% | 40.38% | 19.36% | 1.38% | 1.13% | 98.87%           | 1.13%    |
| Mathematics                           | 26.18% | 36.91% | 29.27% | 7.64%  |       |       | 100.00%          |          |
| The arts                              | 17.44% | 26.59% | 39.02% | 15.61% |       | 1.34% | 98.66%           | 1.34%    |
| Interdisciplinary                     | 8.06%  | 19.35% | 53.23% | 19.35% |       |       | 100.00%          |          |
| Total                                 | 13.54% | 27.39% | 39.02% | 18.16% | 0.69% | 1.20% | 98.80%           | 1.20%    |

Top 10 Extended Essay Subjects



# **Theory of Knowledge**





#### **TOK Grade Distribution** 596 Α 2,810 В С 4,589 D 4,145 Ε 894 2,000 Number of Candidates 3,000 0 1,000 4,000 5,000



# **Number of Candidates by School Country**

|                        | Candidates |     |                       | Candidates |     |
|------------------------|------------|-----|-----------------------|------------|-----|
| ANTIGUA AND BARBUDA    |            | <10 | JORDAN                | 15         |     |
| ARGENTINA              | 1,731      |     | KENYA                 | 39         |     |
| ARMENIA                | ,          | <10 | KOREA, REPUBLIC OF    | 28         |     |
| AUSTRALIA              | 2,728      |     | LATVIA                |            | <10 |
| AUSTRIA                | 35         |     | LEBANON