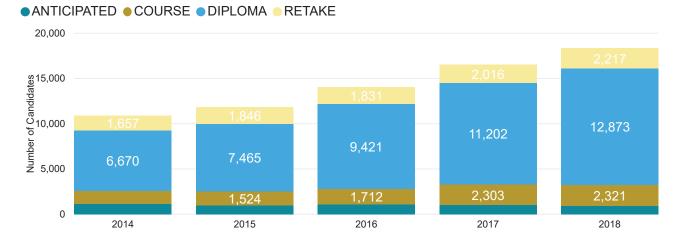

## **Candidates**

Growth of Candidates

2014 2015 2016 2017 2018

10,910 11,836 14,045 16,524 18,342

### Growth of Candidates by Gender

2016

2017

2018

2015

0

2014

Growth of Candidates by Category