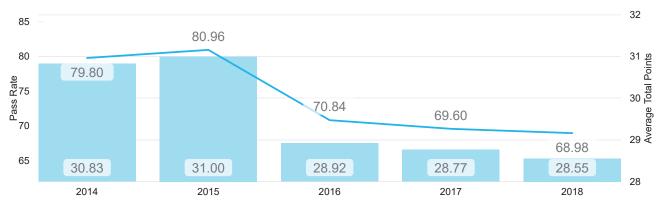

# **Session Summary**

| Candidates                   | Exams      | Subjects          | Countries       | Schools                        | First Language | First N                    | lationality  |
|------------------------------|------------|-------------------|-----------------|--------------------------------|----------------|----------------------------|--------------|
| 18,342                       | 86,226     | 76                | 116             | 1,147                          | 98             |                            | 165          |
|                              |            |                   |                 |                                |                |                            |              |
| Diploma Pass                 | Rate       | Diploma Mean Grad | de              | Diploma Averag<br>Total Points | je Dip         | loma Candi<br>with 45 Poir | dates<br>nts |
| 68.98                        |            | 4.58              |                 | 28.55                          |                | 95                         |              |
|                              |            |                   |                 |                                |                |                            |              |
| ●IBA ●IBAEM                  | I AIRAD    | Regio             | nal Distributio | on of Candidate                | S              |                            |              |
| TIDA TIDALIV                 | I          |                   |                 |                                |                |                            |              |
|                              |            | 55.84%            |                 | 10.57%                         |                | 33.59%                     |              |
|                              |            | Б.,               | 15: 6:1         |                                |                |                            |              |
| ●IBA ●IBAEM                  | I <u> </u> | Regi              | onai Distribu   | tion of Schools                |                |                            |              |
| IB/( IB/(EIV                 |            |                   |                 |                                |                |                            |              |
|                              | 37.66%     | ó                 |                 | 39.32%                         |                | 23.                        | 02%          |
|                              |            | De                | orcentage Sn    | lit by Gender                  |                |                            |              |
| ●F ●M                        |            | re                | rcentage opi    | iit by Gerider                 |                |                            |              |
|                              |            |                   |                 |                                |                |                            |              |
|                              |            | 53.90%            |                 |                                | 46.10          | )%                         |              |
|                              |            | Per               | rcentage Spli   | t by Category                  |                |                            |              |
| <ul><li>ANTICIPATE</li></ul> | D • COU    | RSE DIPLOMA       |                 | t by category                  |                |                            |              |
| 40.05                        | · ·        |                   | _               | 20.400/                        |                |                            |              |
| 12.65                        | <b>%</b>   |                   | /               | 0.18%                          |                |                            |              |
|                              |            | Distributio       | on of Candida   | ates by Legal St               | atus           |                            |              |
| • PRIVATE • S                | STATE      |                   |                 |                                |                |                            |              |
|                              |            | 66.41%            |                 |                                |                | 33.59%                     |              |
|                              |            | 00.41%            |                 |                                |                | 33.3970                    |              |
|                              |            | Distribu          | tion of Schoo   | ls by Legal Stat               | us             |                            |              |
| • PRIVATE • S                | STATE      |                   |                 |                                |                |                            |              |
|                              |            | 68.09%            |                 |                                |                | 31.91%                     |              |
|                              |            |                   |                 |                                |                | <del>- 31.91</del> /0      |              |

# **Results**(Diploma and Retake Category Candidates)

Diploma Pass Rate and Average Total Points

Average Total PointsPass rate

Number of Diplomas Awarded by Region

●IBA ●IBAEM ●IBAP

Percentage of Diplomas Awarded