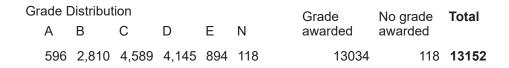

#### **TOK Grade Distribution** 596 Α 2,810 В С 4,589 D 4,145 Ε 894 2,000 Number of Candidates 3,000 0 1,000 4,000 5,000