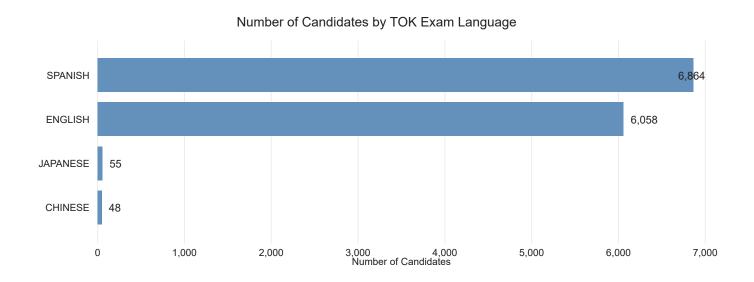

es                              | 12.03% | 25.72% | 40.38% | 19.36% | 1.38% | 1.13% | 98.87%           | 1.13%    |
| Mathematics                           | 26.18% | 36.91% | 29.27% | 7.64%  |       |       | 100.00%          |          |
| The arts                              | 17.44% | 26.59% | 39.02% | 15.61% |       | 1.34% | 98.66%           | 1.34%    |
| Interdisciplinary                     | 8.06%  | 19.35% | 53.23% | 19.35% |       |       | 100.00%          |          |
| Total                                 | 13.54% | 27.39% | 39.02% | 18.16% | 0.69% | 1.20% | 98.80%           | 1.20%    |

Top 10 Extended Essay Subjects



# **Theory of Knowledge**





#### **TOK Grade Distribution** 596 Α 2,810 В С 4,589 D 4,145 Ε 894 2,000 Number of Candidates 3,000 0 1,000 4,000 5,000



# **Number of Candidates by School Country**

|                        | Candidates |     |                       | Candidates |     |
|------------------------|------------|-----|-----------------------|------------|-----|
| ANTIGUA AND BARBUDA    |            | <10 | JORDAN                | 15         |     |
| ARGENTINA              | 1,731      |     | KENYA                 | 39         |     |
| ARMENIA                | ,          | <10 | KOREA, REPUBLIC OF    | 28         |     |
| AUSTRALIA              | 2,728      |     | LATVIA                |            | <10 |
| AUSTRIA                | 35         |     | LEBANON               |            | <10 |
| AZERBAIJAN             |            | <10 | LESOTHO               | 15         |     |
| BAHAMAS                |            |