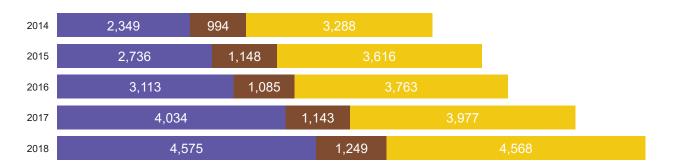

| 20    | 22    |
| 81-100 Candidates  | 8    | 9    | 7    | 22    | 33    |
| 101-200 Candidates | 14   | 14   | 14   | 16    | 16    |
| >200 Candidates    | 3    | 2    | 3    | 5     | 6     |
| Total              | 804  | 863  | 953  | 1,078 | 1,147 |

### Growth of Schools by Region

●IBA ●IBAEM ●IBAP



### Growth of Schools by Working Language





## **Candidates**

Growth of Candidates

2014 2015 2016 2017 2018

10,910 11,836 14,045 16,524 18,342

### Growth of Candidates by Region



### Growth of Candidates by Gender

2016

2017

2018

2015

0

2014



Growth of Candidates by Category



4

# **Results**(Diploma and Retake Category Candidates)

Diploma Pass Rate and Average Total Points

Average Total PointsPass rate



Number of Diplomas Awarded by Region

●IBA ●IBAEM ●IBAP



Percentage of Diplomas Awarded

Bilingual diploma awardedDiploma awardedDiploma not awarded



# **Total Points and Bonus Points** (Diploma and Retake Category Candidates)

Number of Candidates Scoring 45 Points



### Percentage of Candidates Scoring Bonus Points



### **Total Points Distribution**



# **Extended Essay**

| Grade Distribution by Subject Group |      |      |      |      |    |     |         | No grade | Total |
|-------------------------------------|------|------|------|------|----|-----|---------|----------|-------|
|                                     | Α    | В    | С    | D    | Е  | N   | awarded | awarded  |       |
| Studies in Language and Literature  | 606  | 1069 | 939  | 403  | 10 | 28  | 3027    | 28       | 3055  |
| Language acquisition                |