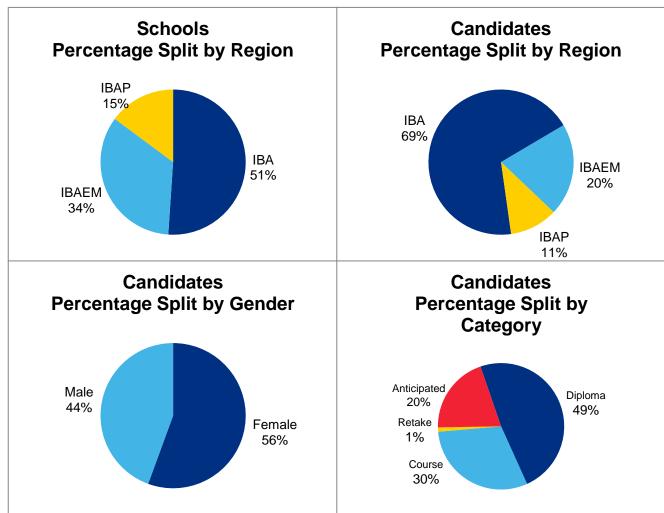

### **SCHOOLS**

| Schools by Number of Candidates |        |        |        |        |        |  |  |  |  |  |
|---------------------------------|--------|--------|--------|--------|--------|--|--|--|--|--|
| School Size                     | May-10 | May-11 | May-12 | May-13 | May-14 |  |  |  |  |  |
| 1-10 Candidates                 | 200    | 264    | 264    | 291    | 234    |  |  |  |  |  |
| 11-30 Candidates                | 506    | 559    | 619    | 631    | 665    |  |  |  |  |  |
| 31-50 Candidates                | 338    | 380    | 407    | 402    | 406    |  |  |  |  |  |
| 51-80 Candidates                | 272    | 274    | 298    | 325    | 379    |  |  |  |  |  |
| 81-120 Candidates               | 198    | 217    | 230    | 249    | 248    |  |  |  |  |  |
| 121-200 Candidates              | 155    | 161    | 165    | 175    | 177    |  |  |  |  |  |
| Over 200 Candidates             | 71     | 71     | 81     | 83     | 102    |  |  |  |  |  |
| Total                           | 1740   | 1926   | 2064   | 2156   |        |  |  |  |  |  |

### **CANDIDATES**

■ Certificate

■ Diploma

Retake

Anticipated

<sup>\*</sup>Please note: Anticipated candidates are allowed ot change their category to course and this will affect these figures.